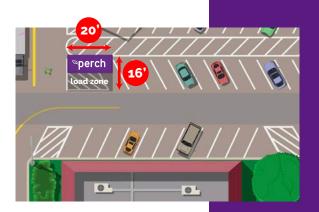

### **Space Required to Operate**

The portal has an 8'x 20' footprint and must be placed in proximity to 240V power. Another 8'x 20' loading and unloading area is reccomended for optimal use.