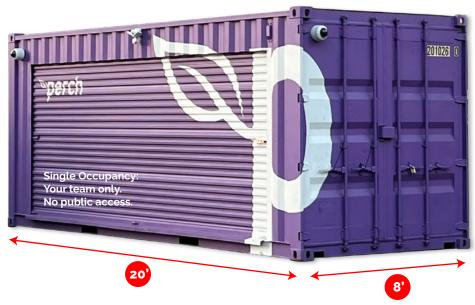

### **Space Required to Operate**

The portal has an 8'x 20' footprint and must be placed in proximity to 240V power. Another 8'x 20' loading and unloading area is reccomended for optimal use.