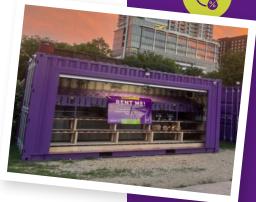

# **Enterprise Portal**

**Private and Secure Charging/Logistics Hub** 

**Key Features** 

**12kW of electrical power inside**. Enough to charge over 100 micromobility vehicles at a time. Unlimited use included.

**Drive-up access.** Van to cable—under 6 feet.

Built for easy loading and unloading with proprietary Perch racks and retractable charging cables.

**State Certified**Commercial-Modular Structure.

# Multiple Configurations Available

**Scooter Charging** 

**Battery Swap** 

**Last-Mile Logistics** 

See Details on Page 2 ...