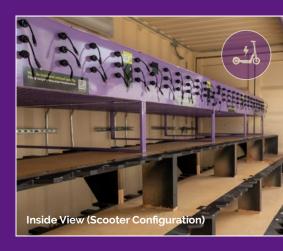

# **Available Configurations at a Glance**

| <u>-4</u>        | Scooter Co                                                               | onfiguration                                                                 |     |                                                                   |  |
|------------------|--------------------------------------------------------------------------|------------------------------------------------------------------------------|-----|-------------------------------------------------------------------|--|
| What's Inside    | Mix of 4-A                                                               | y-Load <b>Scooter Racks</b><br><b>mp and 2-Amp Chargers</b><br>ttable Cables |     |                                                                   |  |
| Capacity         | 105 Scooters (2-Amp charging)<br>or<br>70 Scooters (4-Amp fast charging) |                                                                              |     |                                                                   |  |
| Price/Month      |                                                                          |                                                                              |     |                                                                   |  |
| Annual Term      | \$3,060                                                                  |                                                                              |     |                                                                   |  |
| 3-Year Term      | \$2,600                                                                  |                                                                              |     |                                                                   |  |
| DIY Price/Month* |                                                                          |                                                                              | В   | attery Swap Configuration                                         |  |
| Annual Term      | \$2,200                                                                  | What's Inside                                                                |     | Battery shelves with pre-installed chargers and multi-tip cables. |  |
| 3-Year Term      | \$1,900                                                                  | Capacity                                                                     | 15  | 50 Batteries                                                      |  |
|                  |                                                                          | Price/Month                                                                  |     |                                                                   |  |
|                  |                                                                          | Annual Term                                                                  | \$2 | 2,850                                                             |  |
|                  |                                                                          | 3-Year Term                                                                  | \$2 | 2,400                                                             |  |
|                  |                                                                          | DIY Price/Month                                                              |     |                                                                   |  |
|                  |                                                                          | Annual Term                                                                  | \$2 | 2,050                                                             |  |
|                  |                                                                          | 3-Year Term                                                                  | \$1 | 1,700                                                             |  |