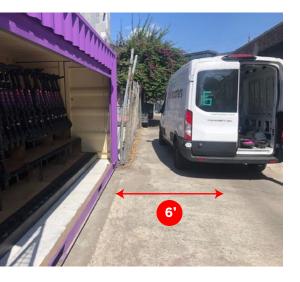

**Drive-up access.** Van to cable—under 6 feet.

Built for easy loading and unloading with proprietary Perch racks and retractable charging cables.

**State Certified**Commercial-Modular Structure.