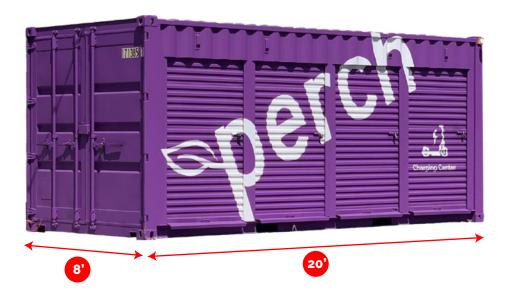

## **Space Required to Operate**

The portal has an 8'x 20' footprint and must be placed in proximity to 240V power. Another 8'x 20' loading and unloading area is reccomended for optimal use.