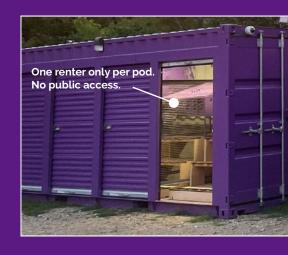

#### Secure

24-hour Video Surveillance/CCTV with live feed to user and admin.

Smart locks on roll-up door unlock with Perch smartphone app..