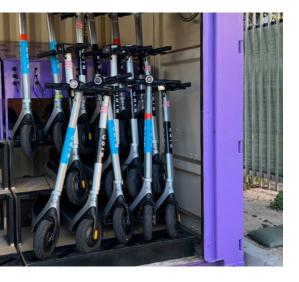

### **Key Features**

**3kW of electrical power per pod.** Enough to charge up to 21 micromobility vehicles at once. Unlimited use included.

**Drive-up access.** Van to cable—under 6 feet.

Built for easy loading and unloading with proprietary Perch racks and retractable charging cables.

## **Available Configurations at a Glance (per Pod)**

| 4             | Scooter Configuration                                                                                   |
|---------------|---------------------------------------------------------------------------------------------------------|
| What's Inside | Perch Easy-Load <b>Scooter Racks</b><br>Mix of <b>4-Amp and 2-Amp Chargers</b><br>21 Retractable Cables |
| Capacity      | <b>21 Scooters</b> (2-Amp charging) or 14 Scooters (4-Amp fast charging)                                |
| Price/Month   |                                                                                                         |
| Annual Term   | \$765                                                                                                   |
| 3-Year Term   | \$650                                                                                                   |