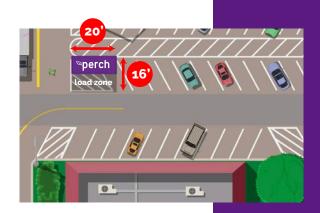

## **Space Required to Operate**

The portal has an 8'x 20' footprint and must be placed in proximity to 240V power. Another 8'x 20' loading and unloading area is reccomended for optimal use.